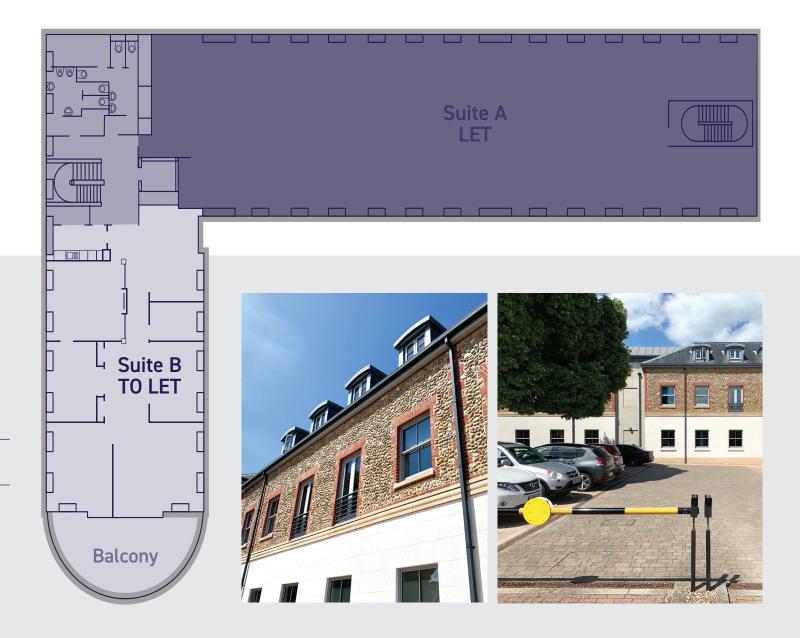

### Accommodation

The property has been measured to produce the following approximate Net Internal Area (NIA):

Suite B: 180.04sqm (1,938 sqft)

The office has access to 2 exclusive onsite car parking spaces.

#### **AVAILABILITY**

Suite B is available immediately.