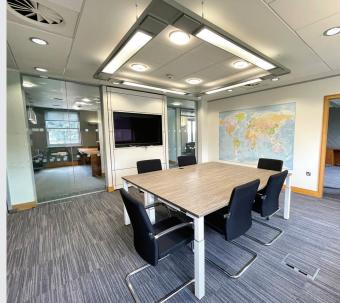

## High specification office

The high specification office is open plan and benefits from a stylised interior fit-out, air heating/air cooling, suspended ceilings, inset lighting, double glazed windows, carpeting, accessible raised floors with floor boxes and glazed meeting rooms. The accommodation includes 2 exclusive onsite car parking spaces.