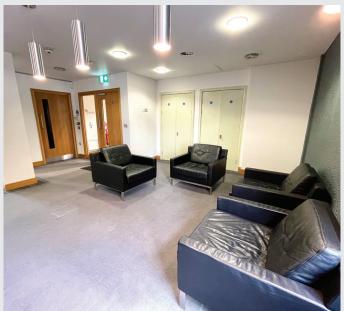

## High specification office

The high specification office is open plan and benefits from a stylised interior fit-out, air heating/air cooling, suspended ceilings, inset lighting, double glazed windows, carpeting, accessible raised floors with floor boxes and glazed meeting rooms. The accommodation includes 2 exclusive onsite car parking spaces.