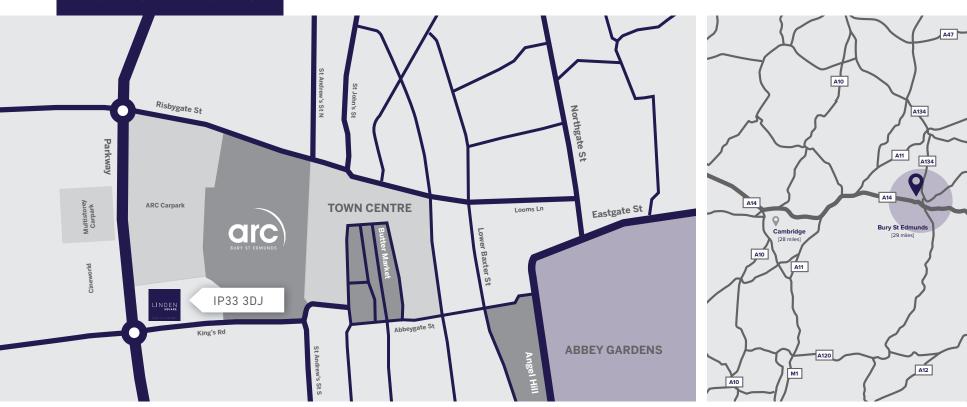

## Rarely available office in sought after building in the centre of Bury St Edmunds.

The property is located in the heart of Bury St Edmunds town centre. Adjacent to the Arc shopping centre car park and within close proximity of the town's services, car parks and transport routes. The office is located on the first floor of the multi-occupied office building. The property is approached over a common courtyard and parking area. The property is accessed via a shared ground floor entrance lobby with intercom access.