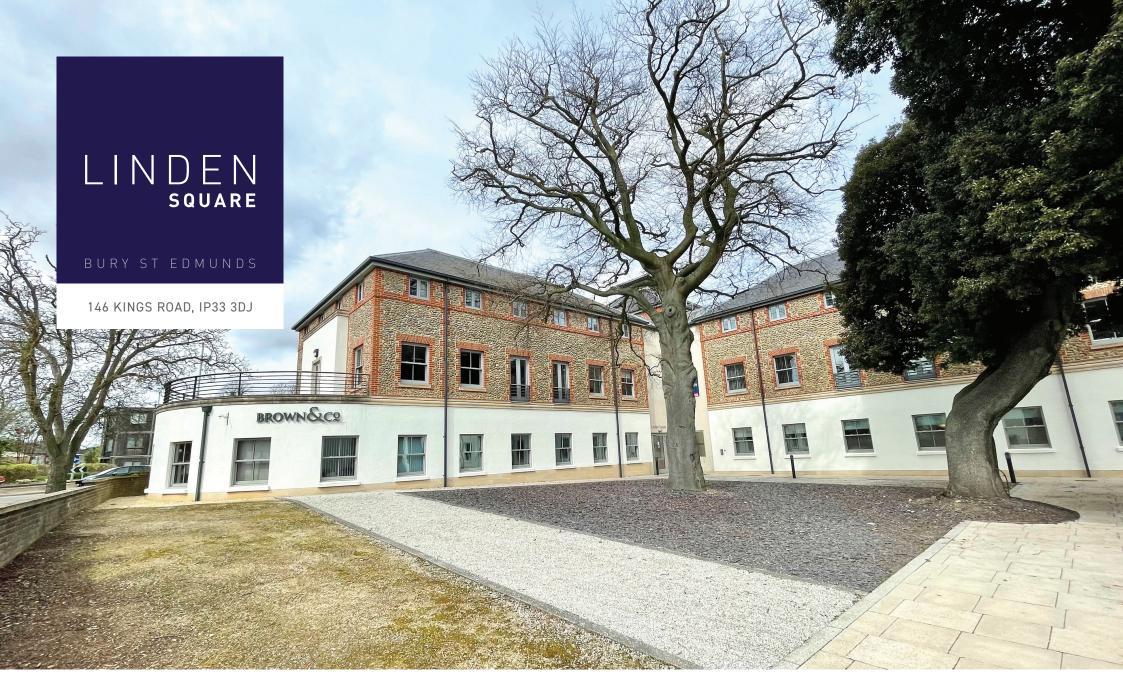

High Specification Grade A Office - TO LET

Rarely available Town Centre Office with Parking

## Rarely available office in sought after building in the centre of Bury St Edmunds.

The property is located in the heart of Bury St Edmunds town centre. Adjacent to the Arc shopping centre car park and within close proximity of the town's services, car parks and transport routes. The office is located on the first floor of the multi-occupied office building. The property is approached over a common courtyard and parking area. The property is accessed via a shared ground floor entrance lobby with intercom access.