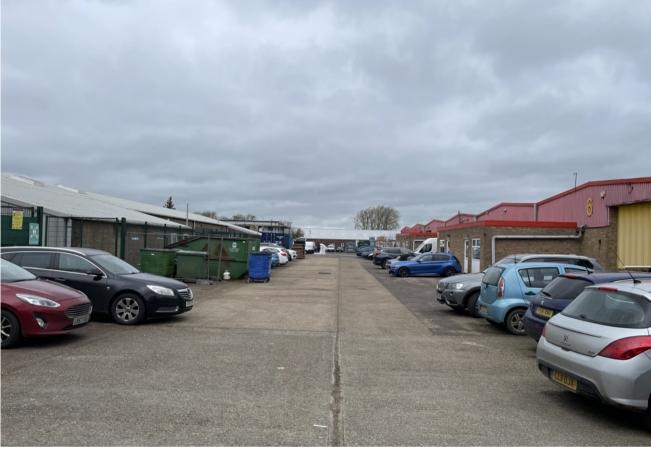

## Size: 2,494 - 12,637 Sq Ft

Located on Shepherds Grove Industrial Estate

Office and warehouse accommodation

Forecourt parking and loading areas

Suitable for E (g), B2 & B8 uses (STPP)

Available TO LET as a whole or in part on terms to be agreed

#### Description

The properties are located on Shepherds Grove Industrial Estate which is located 1.7 miles from the A143 Bury to Diss road. The single storey business units are of steel frame construction and full height blockwork walls with profiled insulated metal sheet roofs and concrete floors.