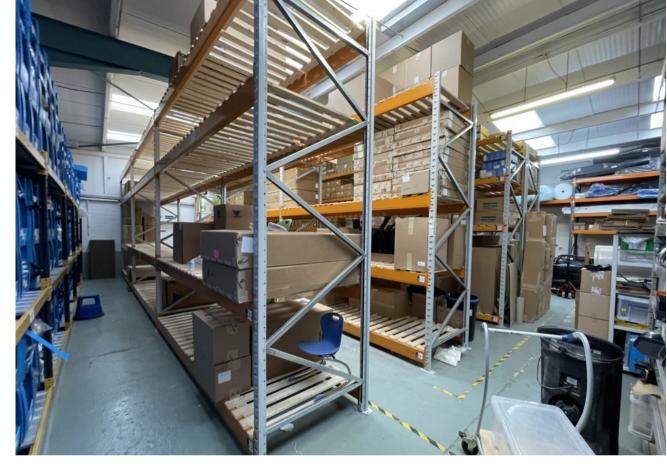

The properties are laid out to provide office/ancillary accommodation to the front and warehouse/workshop space to the rear. The units benefit from w.c facilities, 3 phase electricity, strip lighting, translucent roof lights and sliding concertina loading doors.

#### Use & Planning

The premises have most recently been used for Manufacturing, Storage and distribution within a B2 and B8 use. Interested parties should make their own enquiries to the local planning authority for their proposed use.