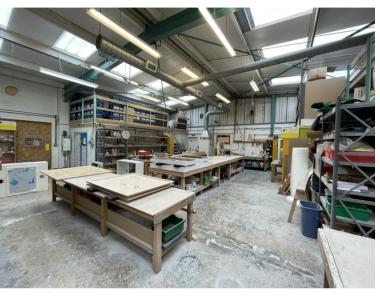

#### Description

The properties are located on Shepherds Grove Industrial Estate which is located 1.7 miles from the A143 Bury to Diss road. The single storey business units are of steel frame construction and full height blockwork walls with profiled insulated metal sheet roofs and concrete floors.

The properties are laid out to provide office/ancillary accommodation to the front and warehouse/workshop space to the rear. The units benefit from w.c facilities, 3 phase electricity, strip lighting, translucent roof lights and sliding concertina loading doors.