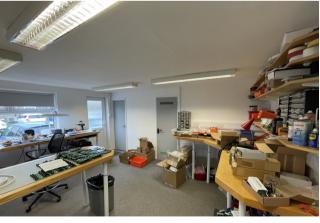

The properties are laid out to provide office/ancillary accommodation to the front and warehouse/workshop space to the rear. The units benefit from w.c facilities, 3 phase electricity, strip lighting, translucent roof lights and sliding concertina loading doors.