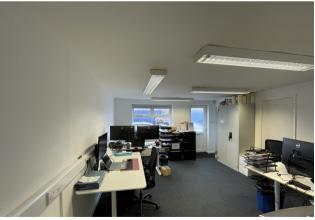

#### Description

The properties are located on Shepherds Grove Industrial Estate which is located 1.7 miles from the A143 Bury to Diss road. The single storey business units are of steel frame construction and full height blockwork walls with profiled insulated metal sheet roofs and concrete floors.

The properties are laid out to provide office/ancillary accommodation to the front and warehouse/workshop space to the rear. The units benefit from w.c facilities, 3 phase electricity, strip lighting, translucent roof lights and sliding concertina loading doors.