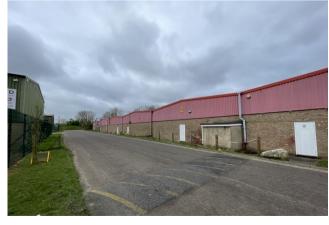

#### Description

The properties are located on Shepherds Grove Industrial Estate which is located 1.7 miles from the A143 Bury to Diss road. The single storey business units are of steel frame construction and full height blockwork walls with profiled insulated metal sheet roofs and concrete floors.

The properties are laid out to provide office/ancillary accommodation to the front and warehouse/workshop space to the rear. The units benefit from w.c facilities, 3 phase electricity, strip lighting, translucent roof lights and sliding concertina loading doors.