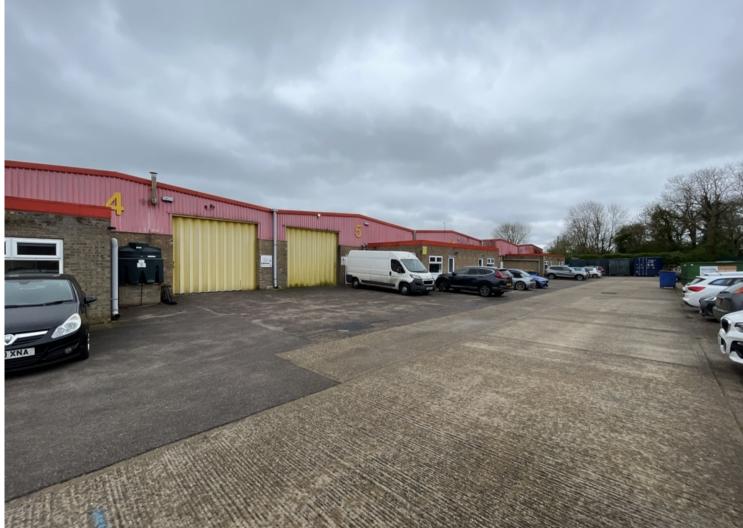

## Size: 2,494 - 12,637 Sq Ft

Located on Shepherds Grove Industrial Estate

Office and warehouse accommodation

Forecourt parking and loading areas

Suitable for E (g), B2 & B8 uses (STPP)

Available TO LET as a whole or in part on terms to be agreed

#### Description

The properties are located on Shepherds Grove Industrial Estate which is located 1.7 miles from the A143 Bury to Diss road. The single storey business units are of steel frame construction and full height blockwork walls with profiled insulated metal sheet roofs and concrete floors.