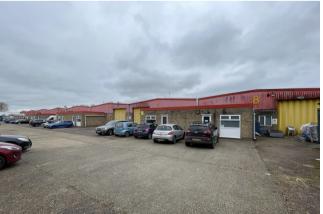

## Size: 2,494 - 12,637 Sq Ft

Located on Shepherds Grove Industrial Estate

Office and warehouse accommodation

Forecourt parking and loading areas

Suitable for E (g), B2 & B8 uses (STPP)

Available TO LET as a whole or in part on terms to be agreed

#### Description

The properties are located on Shepherds Grove Industrial Estate which is located 1.7 miles from the A143 Bury to Diss road. The single storey business units are of steel frame construction and full height blockwork walls with profiled insulated metal sheet roofs and concrete floors.