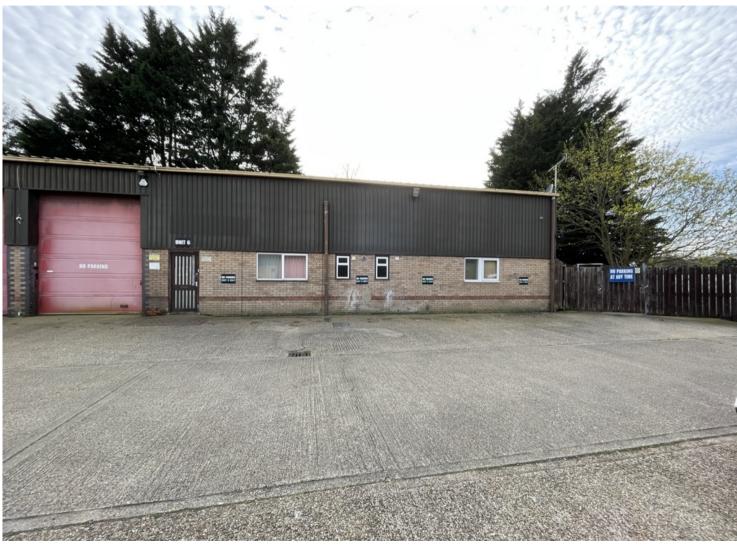

### Description

Victoria Way is located on the Studland Park Industrial Estate in Newmarket between the town centre and the A14. The property is of steel framed construction with brick and plasticised cladding under a pitched plasticised metal roof.

Internally the property is arranged to provide ground floor storage and production accommodation area including an ancillary office, cloakrooms and kitchenette. There is also a large open plan first floor storage area of approximately 1,507 sq ft. Externally there is concrete forecourt area and a small enclosed yard to the side of the property.