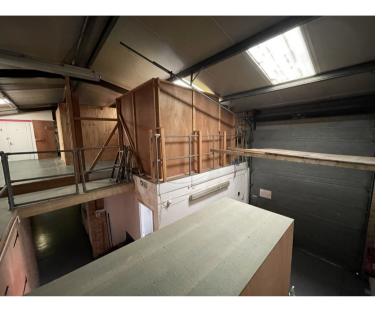

Internally the property is arranged to provide ground floor storage and production accommodation area including an ancillary office, cloakrooms and kitchenette. There is also a large open plan first floor storage area of approximately 1,507 sq ft. Externally there is concrete forecourt area and a small enclosed yard to the side of the property.