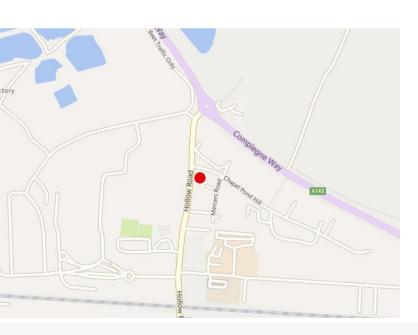

## Description

The property is located prominently on Mercers Road overlooking Hollow Road close to the A134 which has good access to J43 of the A14.

The unit is of steel frame construction with brick elevations under a profiled steel roof. Internally the accommodation includes warehouse and office space and externally there is a concrete loading and parking area.