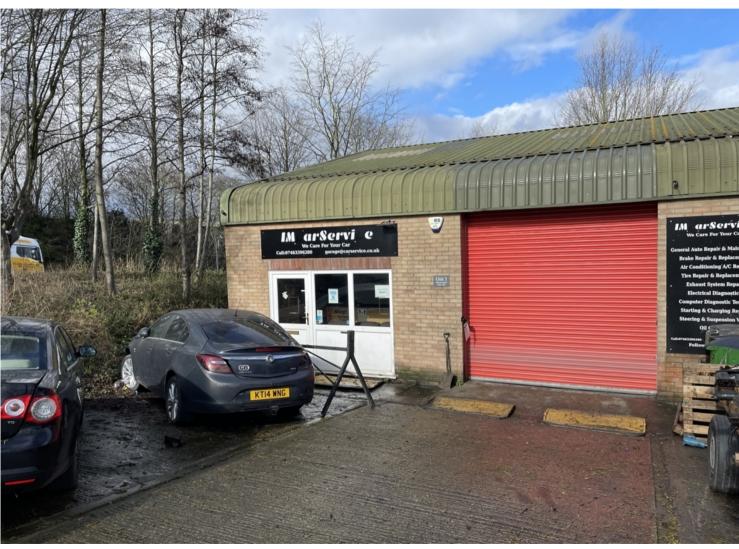

## Modern Business Unit - TO LET

Unit 3 Mercers Road, Bury St. Edmunds, IP32 7HX

## Description

The property is located prominently on Mercers Road overlooking Hollow Road close to the A134 which has good access to J43 of the A14.

The unit is of steel frame construction with brick elevations under a profiled steel roof. Internally the accommodation includes warehouse and office space and externally there is a concrete loading and parking area.