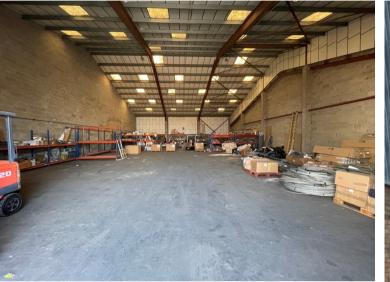

The unit is essentially an open plan warehouse which benefits from ramped loading, roller shutter door access, ancillary/office block and car parking.

# Accommodation

The property has been measured to produce the following approximate Gross Internal Areas:

| Total | 6,071 Sq Ft | 564 Sq M |
|-------|-------------|----------|
|-------|-------------|----------|