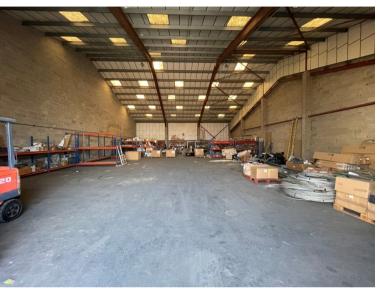

## Description

Located on Mundford Road Trading Estate which comprises a number of industrial / warehouse units located off Mundford Road in Thetford which directly accesses the A11 trunk road with links Norwich with Cambridge and the Midlands.

The unit is essentially an open plan warehouse which benefits from ramped loading, roller shutter door access, ancillary/office block and car parking.