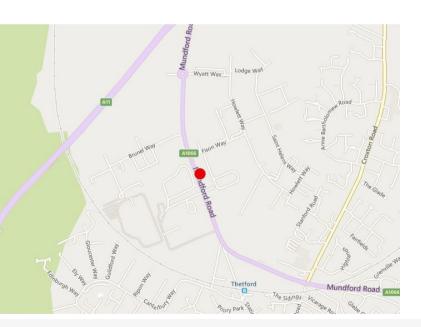

## Warehouse Unit - To Let

Unit 5 Mundford Road Trading Estate, Thetford, Norfolk, IP24 1NB

## Description

Located on Mundford Road Trading Estate which comprises a number of industrial / warehouse units located off Mundford Road in Thetford which directly accesses the A11 trunk road with links Norwich with Cambridge and the Midlands.