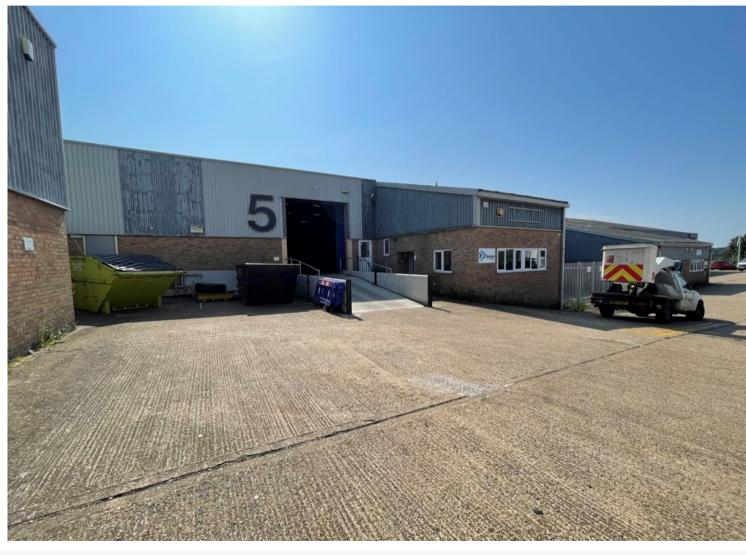

## Warehouse Unit - To Let

Unit 5 Mundford Road Trading Estate, Thetford, Norfolk, IP24 1NB

## Description

Located on Mundford Road Trading Estate which comprises a number of industrial / warehouse units located off Mundford Road in Thetford which directly accesses the A11 trunk road with links Norwich with Cambridge and the Midlands.

The unit is essentially an open plan warehouse which benefits from ramped loading, roller shutter door access, ancillary/office block and car parking.